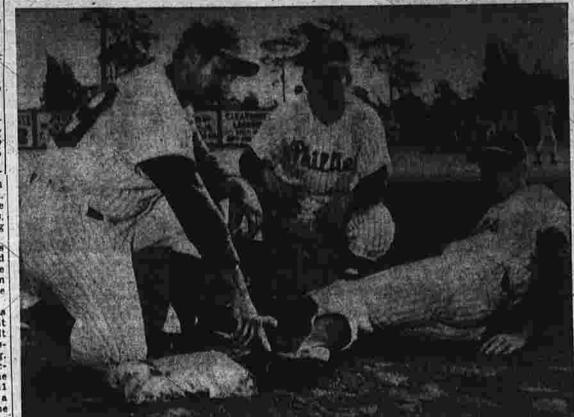

most valuable player in the Inter-

Bahama, Zalazar

In Garden Battle

LARGEST SELECTION

NASSIFF

ARMS COMPANY

SLIDE POINTER-Philadelphia Phillies' Coach Sibby Sisti, left, shows outfielder Jim Woods, right, how to improve his sliding and prevent injuries. Center is outfielder Bobby Del Greco. Phillies open their spring training and first exhibition game will be with the Milwaukee Braves March 12. (AP Photofax)