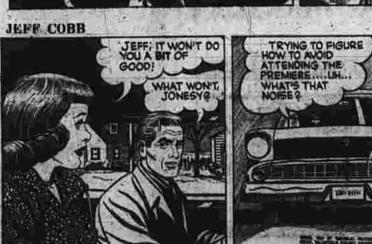

Manchester Evening Herald

BY ROY CRANE THE WIDOW BOUGHT A REEL OF RECORDING TAPE IN THE DAY THE ADMIRAL'S CAT DISAPPEARED, NOW OU FIND A MICROPHONE HIDDEN IN THE ADMIRAL'S IT DOWN, COMMANDER, WHILE I EXPLAIN THE FACTS
OF LIFE, BEFORE YOU GOT IN ON THIS CAT MYSTERY,
ERE'S WHAT THE LOCAL SECURITY DUG UP...
THE ADMIRAL'S IN LOVE WITH MRS. MYRTLE PEACH, Brother. He has a tape recorder.