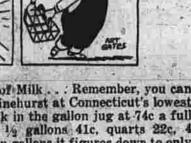

lb. 79c-2 lbs. \$1.50 LARGE CENTER SLICES SWORDFISH Ib. 59c

OYSTERS, SCALLOPS MACKEREL, HADDOCK and FLOUNDER

BOILED HAM Not all ... but mostly center slices

Ib. \$1.19

buy Hood's fine milk at Pinehurst at Connecticut's lowest prices . . . Buy Hood's milk in the gallon jug at 74c a full gation, in paper cartons 1/2 gallons 41c, quarts 22c, 4 quarts for only 89c. Note in gallons it figures down to only